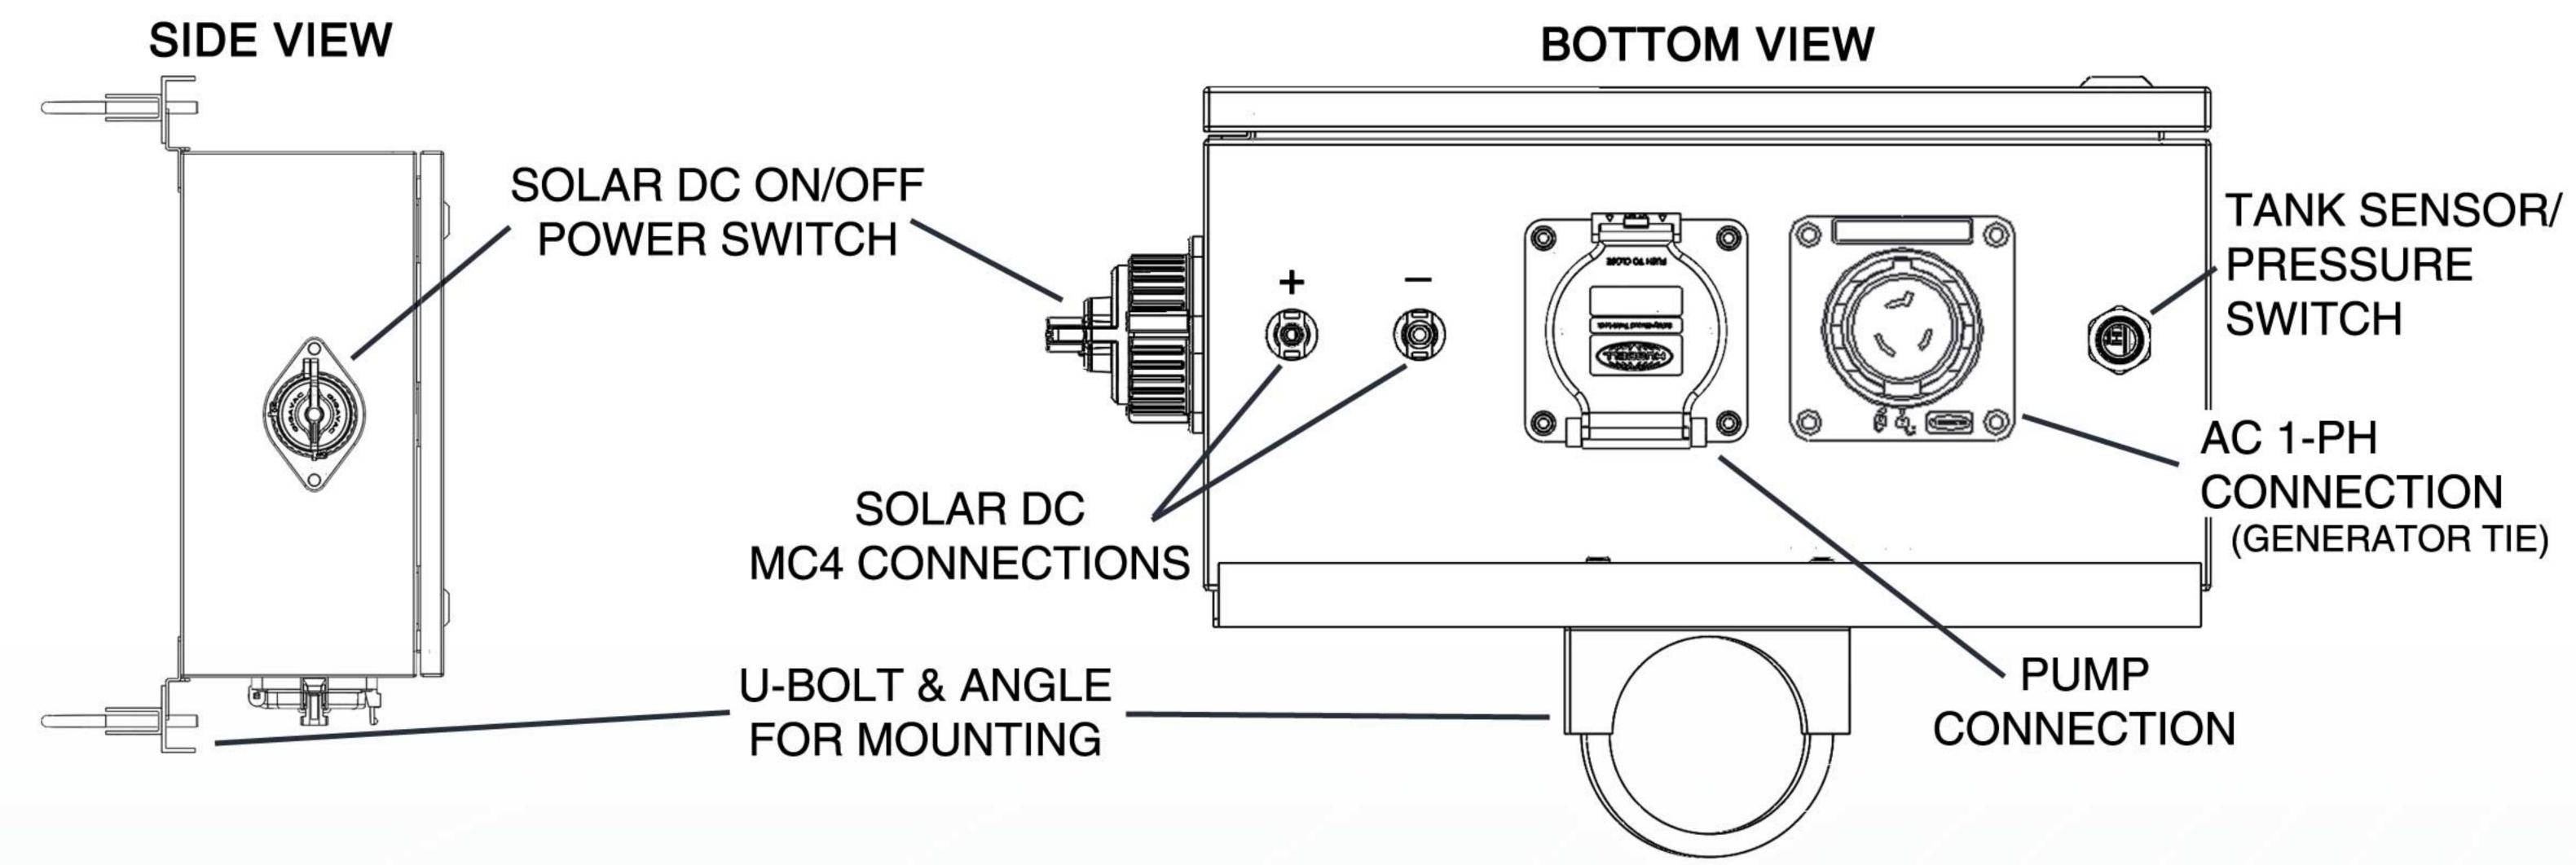

# **INVERTER**

Capability to drive 3 phase motors from DC solar power or AC 220-240 VAC 1 phase power.

# **DIGITAL READ OUT**

Real time frequency, BUS voltage, amperage, and wattage read outs.

# **PROTECTION**

Motor protection for overcurrent and overtorque. Auto shutdown protection for high driver temperatures.

#### WATER SENSOR

Electronic water sensing capabilities in both down well or above ground storage applications.

#### **HARDWARE**

Mounted in a steel plated enclosure with a lock latch. Includes aluminum angle to mount with U-bolt on a pole.