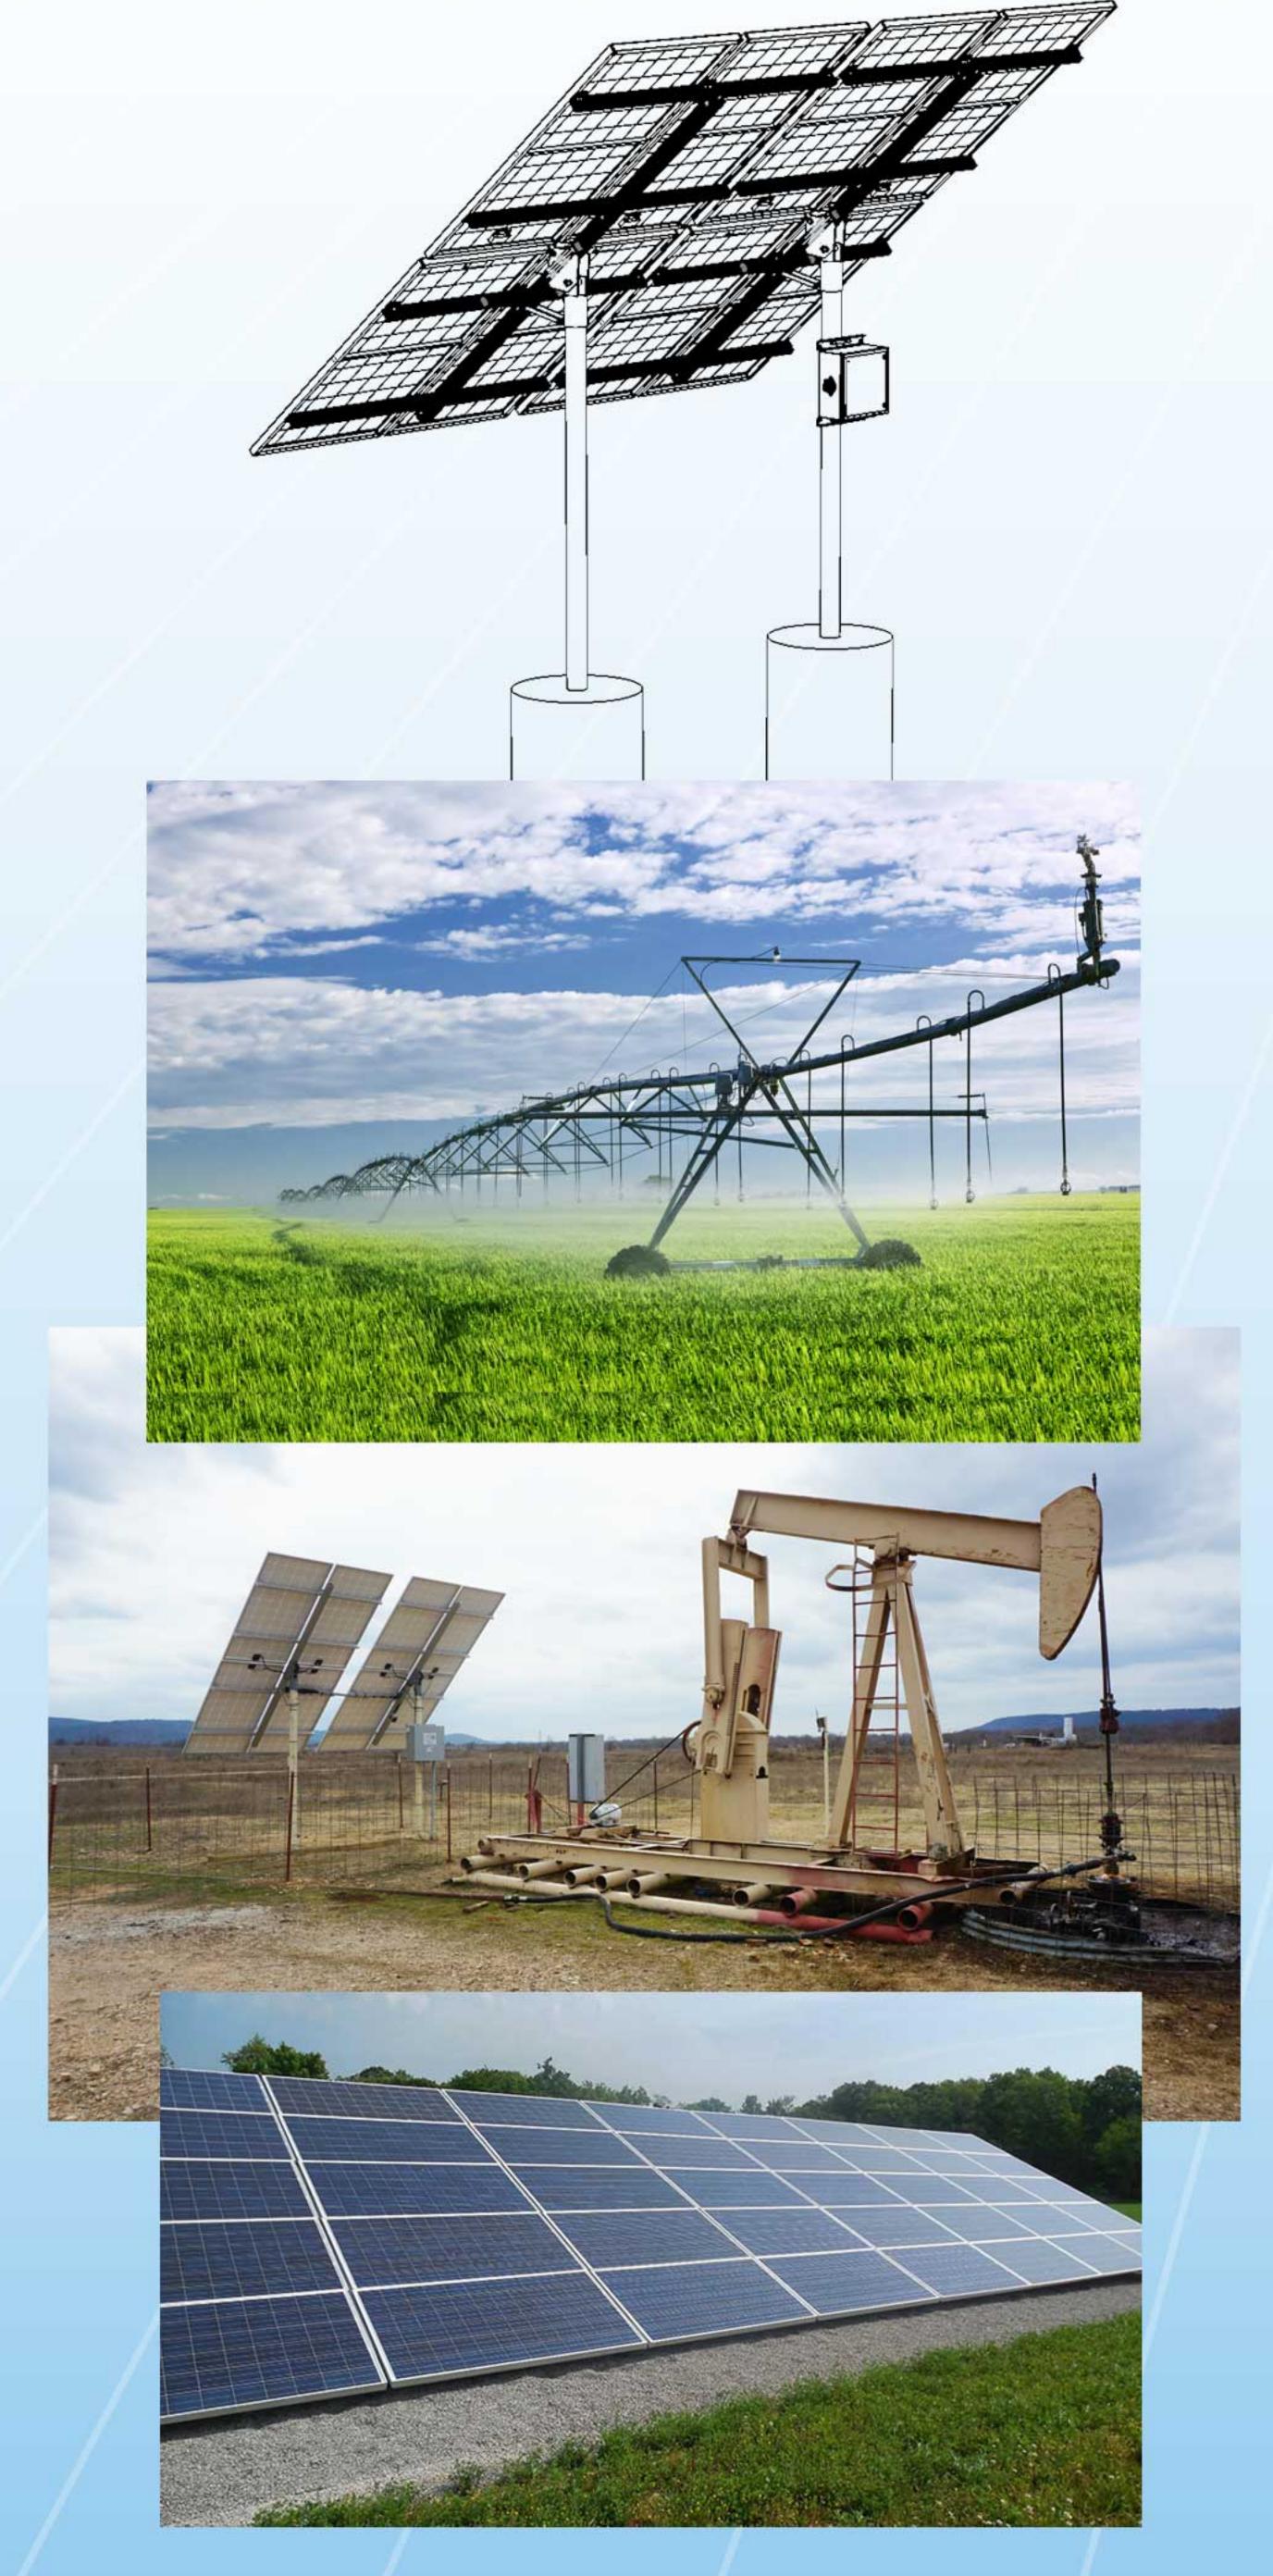

The Solar Boss Drive gives customers a solution for remote motor/pump operation needs.

IRRIGATION

MUNICIPAL

DRIVE POWER FOR

INDUSTRIAL AGRICULTURE

DOMESTIC

# **INVERTER**

Capability to drive 3 phase motors from DC solar power or AC 220-240 VAC 1 phase power.