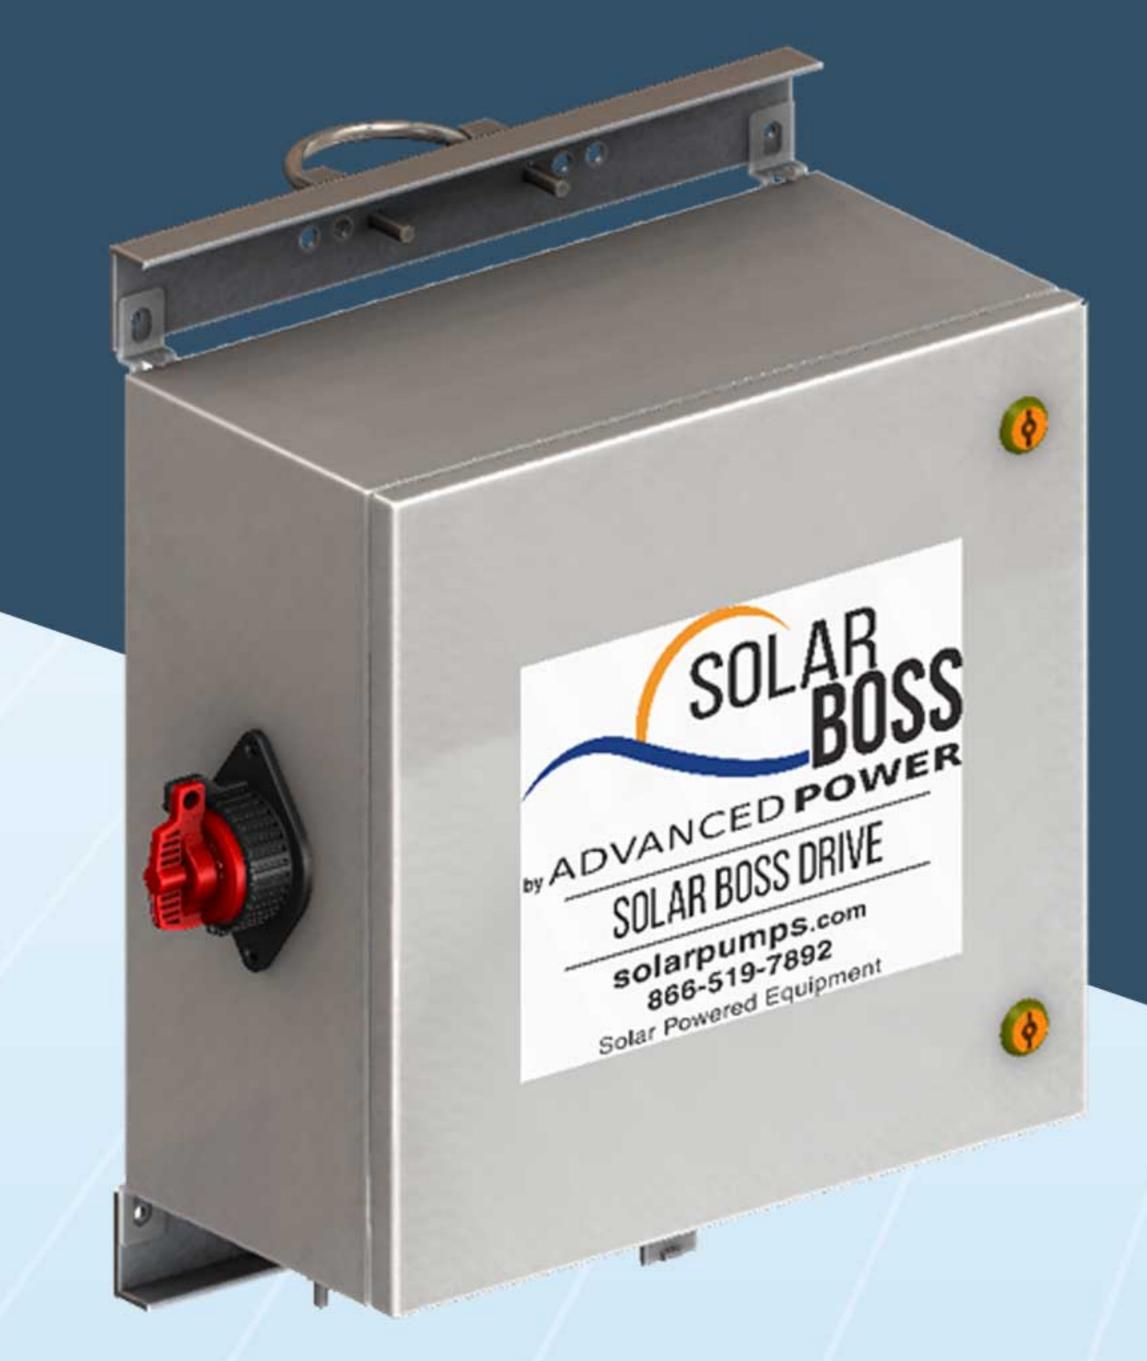

# SOLAR BOSS DRIVE

# STATE OF THE ART DRIVE SYSTEMS

Nothing on the market can compare to API's new drive!

Our Solar Boss Drive is an inverter that drives 3-Phase AC motors from DC solar power or 220-240VAC Single Phase.

- Overcurrent or overtorque motor protection
- Real time read-out of frequency, BUS voltage, amperage, and watts.
- Automatic restart
- On/Off Power Switch for easy control
- Double lightening arrestors for lightening surge protection.
- Automatic switch from AC utility/generator to Solar DC power.

#### **HARDWARE**

Mounted in a steel plated enclosure with a lock latch. Includes aluminum angle to mount with U-bolt on a pole.