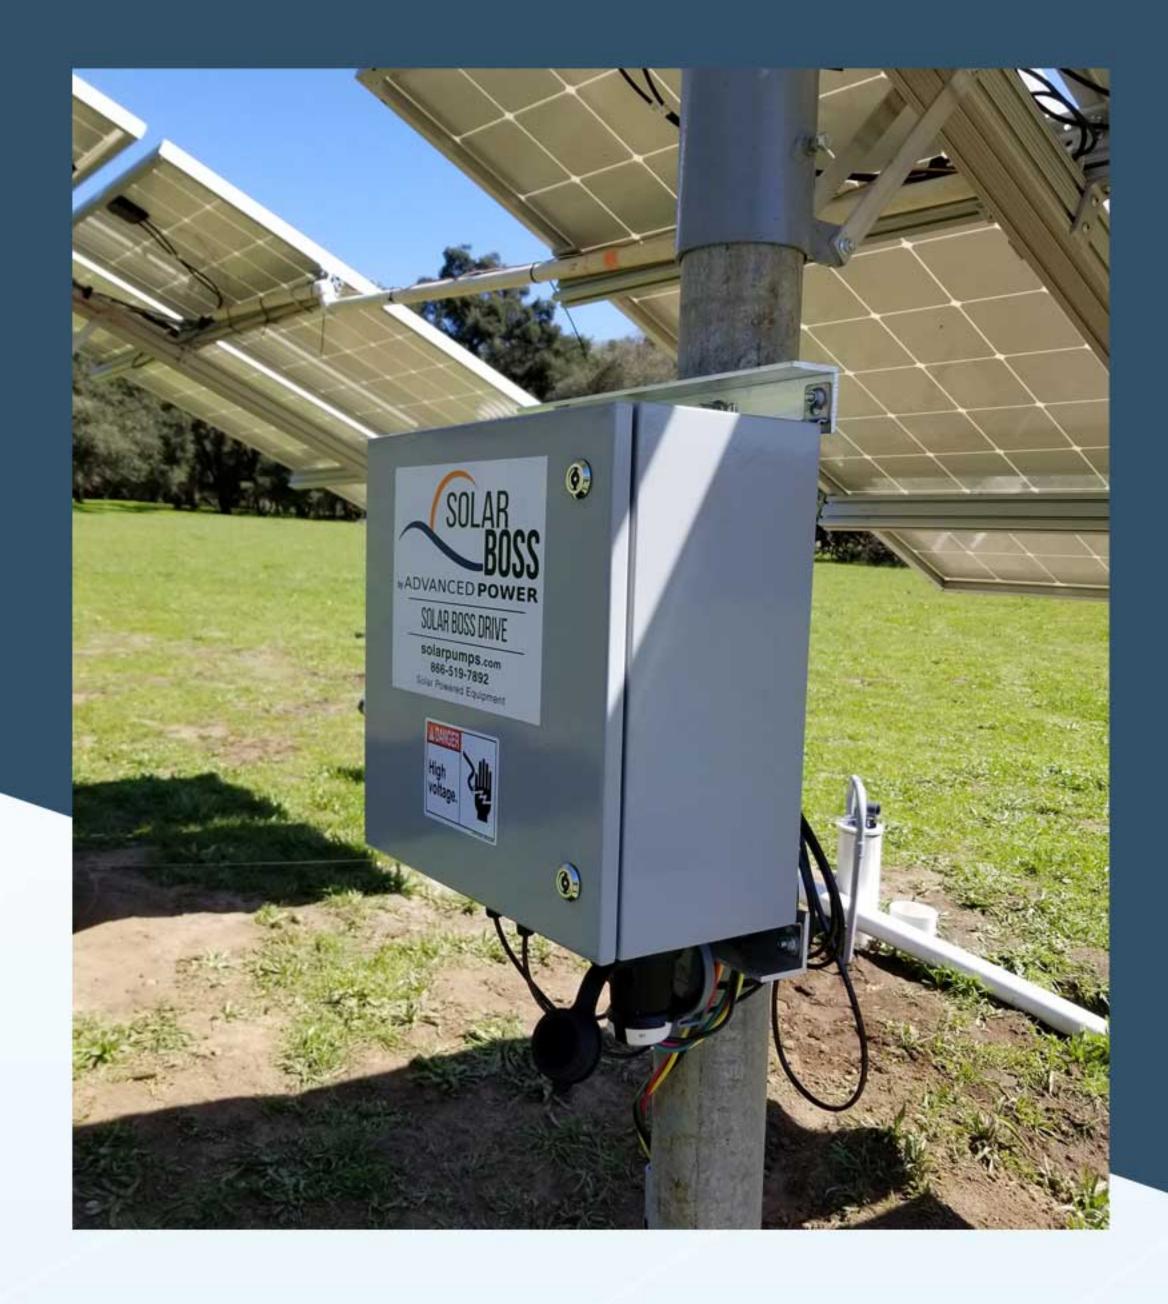

# SOLAR BOSS DRIVE

# STATE OF THE ART DRIVE SYSTEMS

Nothing on the market can compare to API's new drive!

Our Solar Boss Drive is an inverter that drives 3-Phase AC motors from DC solar power or 220-240VAC Single Phase.

- Overcurrent or overtorque motor protection
- Real time read-out of frequency, BUS voltage, amperage, and watts.
- Automatic restart
- On/Off Power Switch for easy control
- Double lightening arrestors for lightening surge protection.
- Automatic switch from AC utility/generator to Solar DC power.

#### **HARDWARE**

Mounted in a steel plated enclosure with a lock latch. Includes aluminum angle to mount with U-bolt on a pole.